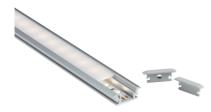

## 2MFLR

**2M Aluminium Profile - Floor Recessed** 

www.mlaccessories.co.uk

| MLA PART CODE                            | 2MFLR                                                                                      |
|------------------------------------------|--------------------------------------------------------------------------------------------|
| DESCRIPTION                              | 2M Aluminium Profile - Floor Recessed                                                      |
| NET WEIGHT (KG)                          | 0.32                                                                                       |
| FINISH                                   | Matt Silver                                                                                |
| DIMENSIONS (MM)                          | Length - 2000<br>Width - 27.2<br>Projection - 2<br>Base Width - 21.4<br>Recessed Depth - 9 |
| CUT-OUT (MM)                             | Cut-out Box W/H/D - 22                                                                     |
| CONSTRUCTION                             | Construction - Aluminium                                                                   |
| IP RATING                                | IP20                                                                                       |
| WARRANTY                                 | 1year(s)                                                                                   |
| ORIGIN OF MANUFACTURE                    | China                                                                                      |
| DECLARATION OF CONFORMITY (HELD ON FILE) | Yes                                                                                        |
| EAN                                      | 5056270868753                                                                              |